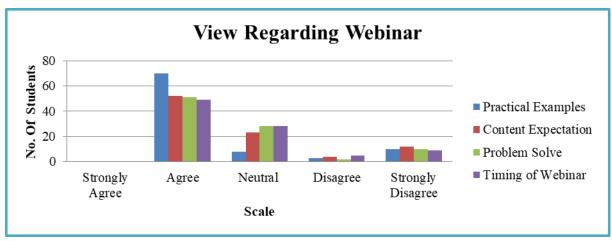

## Feedback Analysis of Webinar on SWOT analysis and Competitive Analysis

Overall webinar was very good, knowledge based and valuable to students for further subject enhancement. This webinar was full fill it outcomes which confirmed by the students feedback. 76% Student agree with practical examples discuss in the session were very unique. 57% students give feedback content of webinar was up to the mark. 56 % and 53 % students were agree with problem resolve and timing of webinar appropriate respectively.