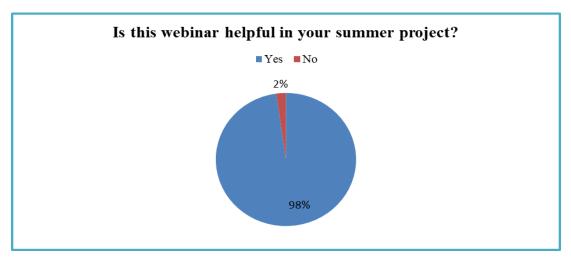

## Feedback Analysis of Webinar on SWOT analysis and Competitive Analysis

Overall webinar was very good, knowledge based and valuable to students for further subject enhancement. This webinar was full fill it outcomes which confirmed by the students feedback. 76% Student agree with practical examples discuss in the session were very unique. 57% students give feedback content of webinar was up to the mark. 56 % and 53 % students were agree with problem resolve and timing of webinar appropriate respectively.